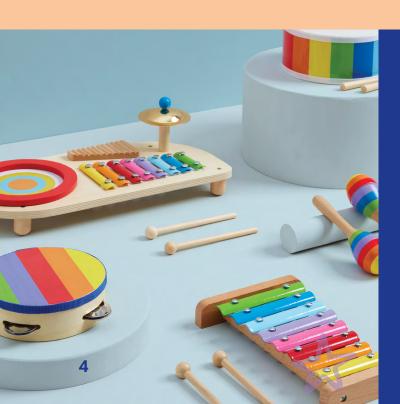

### People and planet positive play

All Kadink timber toys are crafted from FSC-certified paper and wood, so every purchase supports healthy forests and keeps our wildlife safe. With so many eco-friendly alternatives to choose from, you can make a positive impact on the planet with every purchase.

## Play and learn with peace of mind

Our Kadink paint and dough are safe, non-toxic and easily washable, so your little ones can get messy and creative while developing their hand-eye coordination and fine motor skills. Each batch is tested by a chemist to guarantee they meet our product safety standards.