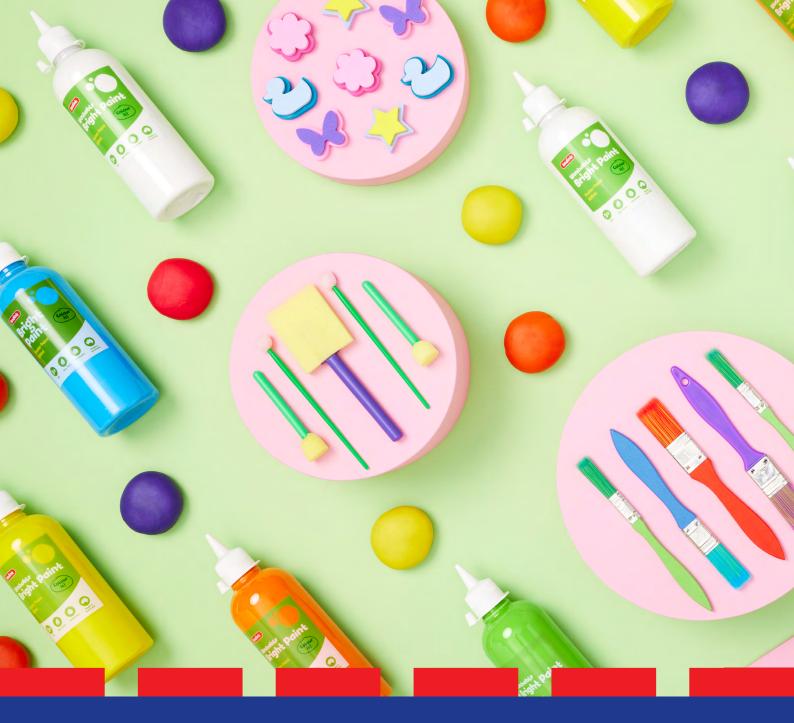

### People and planet positive play

All Kadink timber toys are crafted from FSC-certified paper and wood, so every purchase supports healthy forests and keeps our wildlife safe. With so many eco-friendly alternatives to choose from, you can make a positive impact on the planet with every purchase.

## Play and learn with peace of mind

Our Kadink paint and dough are safe, non-toxic and easily washable, so your little ones can get messy and creative while developing their hand-eye coordination and fine motor skills. Each batch is tested by a chemist to guarantee they meet our product safety standards.