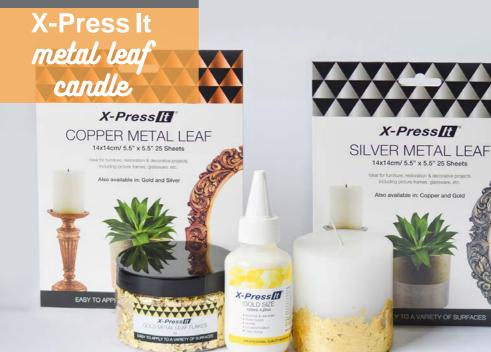

## WHAT YOU'LL NEED

- X-Press It Gold Size
- X-Press It Metal Leaf
- Candle
- Paint Brushes

## **INSTRUCTIONS**

Step 1: Using a clean paint brush, apply a thin layer of X-Press It Gold Size on the areas you want to cover with the Metal Leaf. Allow the Gold Size to dry for 15 minutes or until it becomes tacky.

Step 2: Delicately place X-Press It Metal Leaf Flakes onto the area where you have applied the Gold Size. (You can use tweezers or your fingers to do this).

X-Pressit.com.au

Step 3: Once fully covered with Metal Leaf, use a clean, soft brush to dust off the excess leaf very delicately.

Step 4: Fill in any gaps you may have missed using the first three steps. Your project is completed and ready!

\*For decorative purposes only. Do not use light and use candle once decorated.

PER METAL LEA