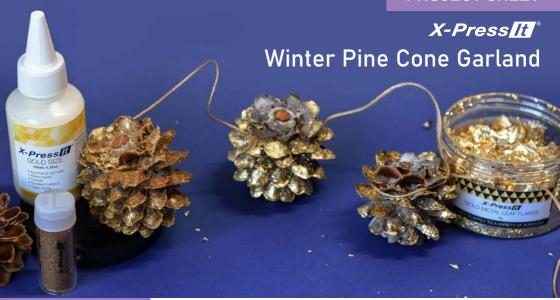

## **STEP BY STEP**

## WHAT YOU'LL NEED

- X-Press It Metal Leaf
- X-Press It Gold Size
- X-Press It Paint Brush
- Pine Cones
- Glitter

## INSTRUCTIONS

Step 1: Using a clean paint brush, apply a thin layer of X-Press It Gold Size on the areas you want to cover with the Metal Leaf. Allow the Gold Size to dry for 15 minutes or until it becomes tacky.

Step 3: Once covered with Metal Leaf, use a clean, soft brush to dust off the excess leaf softly. You can also sprinkle some glitter on top to add more sparkle.

Step 2: Delicately place X-Press It Metal Leaf onto the area where you have applied the Gold Size. (You can use tweezers or your fingers to do this).

Step 4: Using string tie up the top of the pine cones to create your garland. Hang up your garland in your home or place it as a centrepiece on your dining table.